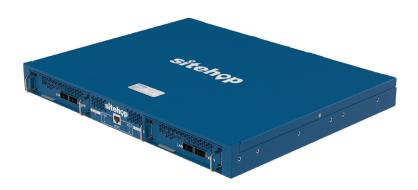

## **SAFEcore 1000**

Sitehop SAFEcore 1000 is a 200Gbps full-duplex bandwidth, 1U rackmounted enterprise-ready solution for securing data in motion on any network, even the internet, providing unprecedented speed, flexibility and redundancy.

- Accomodates up to two SAFEblades with throughputs of 10Gbps and 100Gbps and features redundant power supplies for high network availability.
- Allows hot-swapping of blades and power supplies.
- Offers up to 400Gbps aggregate bandwidth and supports a mixture of 10Gbps and 100Gbps modules for flexibility in a compact size.

**Highest encryption** density

> Standard 1U 19" rack mount enclosure can carry up to 400Gbps aggregate bandwidth

Reduce your security carbon footprint with energy-efficient hardware that uses one tenth the power of software-only solutions.